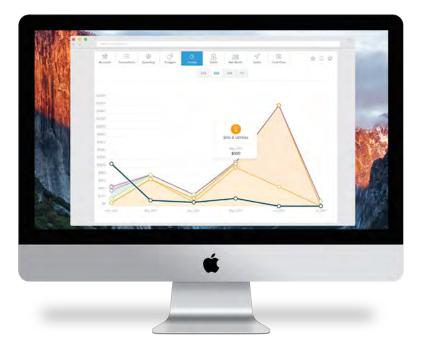

#### Trends

A visualization of spending over time divided into categories. Users can drill into subcategory views and see transaction details. They can also track income and define the date range over 3, 6, 9 or 12 months.