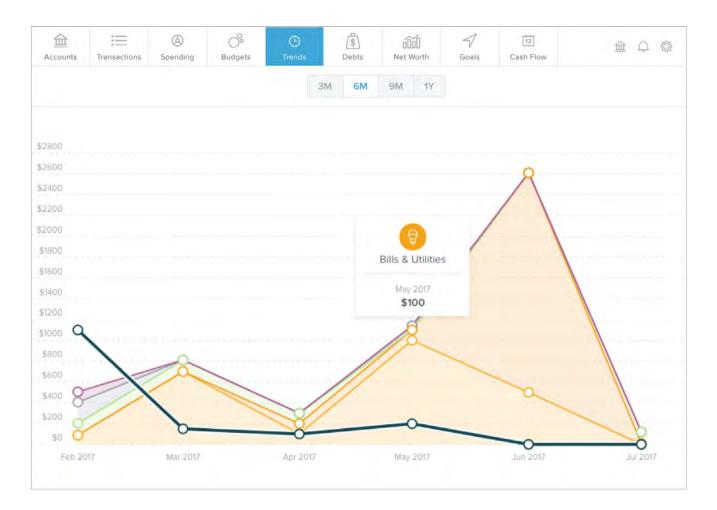

#### Trends

A visualization of spending over time divided into categories. Users can drill into subcategory views and see transaction details. They can also track income and define the date range over 3, 6, 9 or 12 months.