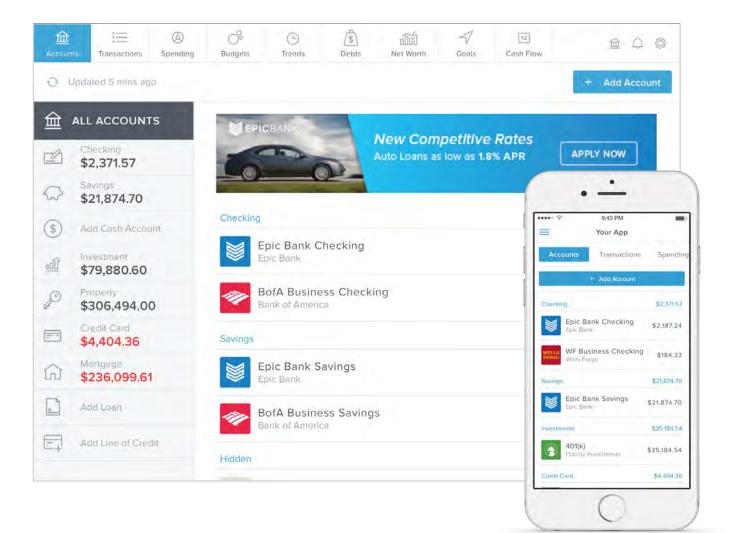

ternal account. They can also change the amount and priority of each goal, as well as the total amount available overall.







#### **Cash Flow**

A feature that identifies recurring deposits and payments to show spending trends in a clear, simplified view. Account holders can see the impact of additional recurring payments and take action by planning for future expenses.



#### Alerts

A notification system that can send SMS and/or email messages to users, based on their preferences. Alerts include: Exceeded Budgets, Debt Payment Reminder, Low Account Balance, Large Deposit, Large Expense/Withdrawal and Fee Charged. Users can define alert thresholds on a per-account and a per-alert basis.



#### PLEASE REACH OUT TO YOUR RELATIONSHIP MANAGER OR TEAM CONNECT FOR ADDITIONAL INFORMATION