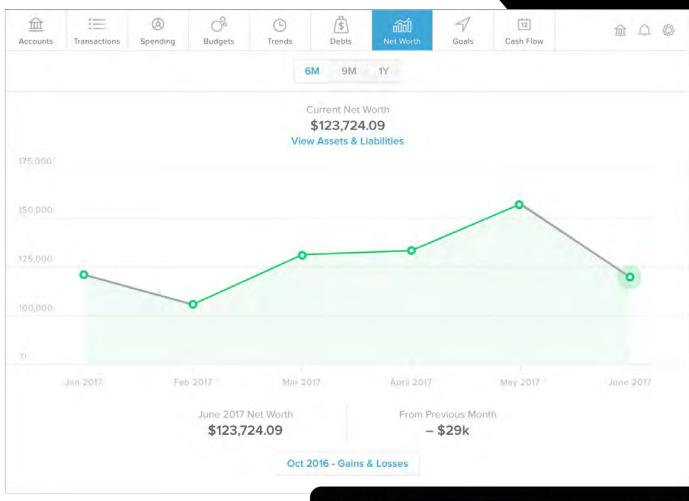

#### **Net Worth**

A visualization of a user's net worth over time. Users can drill into each month and see how certain transactions affect overall net worth. They can also define the date range over 3, 6, 9 or 12 months.