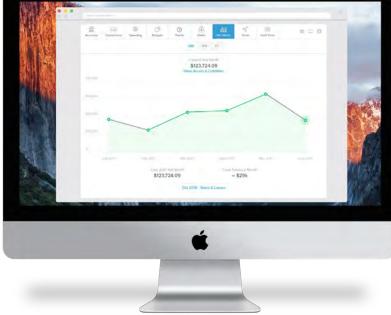

#### **Net Worth**

A visualization of a user's net worth over time. Users can drill into each month and see how certain transactions affect overall net worth. They can also define the date range over 3, 6, 9 or 12 months.