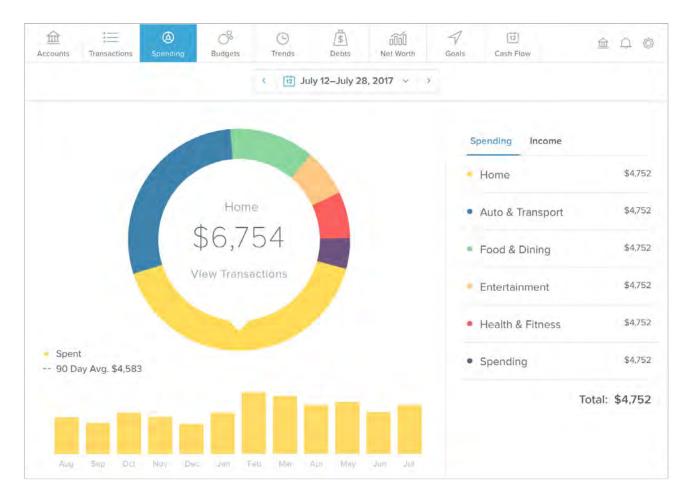

## Spending

A visualization of spending categories over a defined data range. Users can change the data range. Users can change the date range, view a visualization of income sources, and drill down to subcategories and transactions.