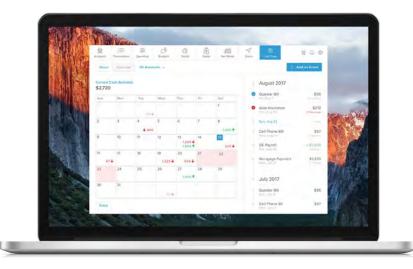

#### **Cash Flow**

A feature that identifies recurring deposits and payments to show spending trends in a clear, simplified view. Account holders can see the impact of additional recurring payments and take action by planning for future expenses.