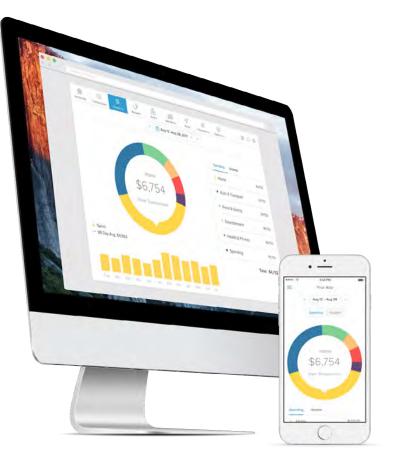

## Spending

A visualization of spending categories over a defined data range. Users can change the data range. Users can change the date range, view a visualization of income sources, and drill down to subcategories and transactions.