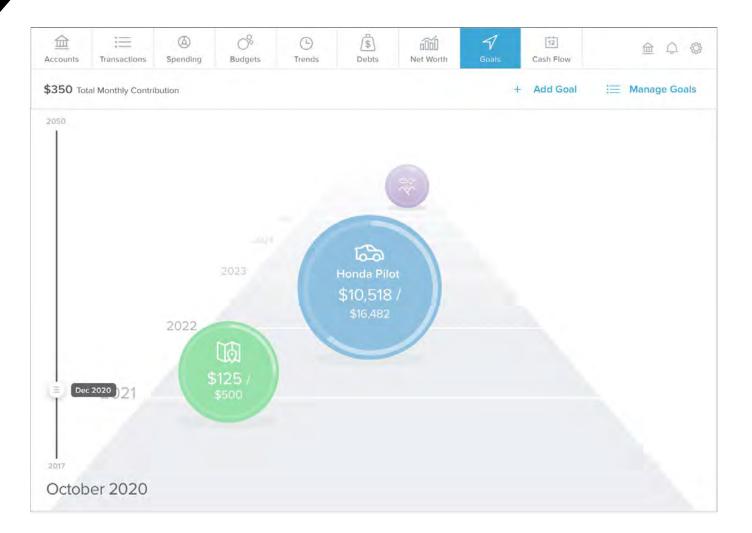

### Goals

A tool that enables users to manage and visualize their goals on a timeline. Users can create a goal, name it, and associate it with an internal or external account. They can also change the amount and priority of each goal, as well as the total amount available overall.