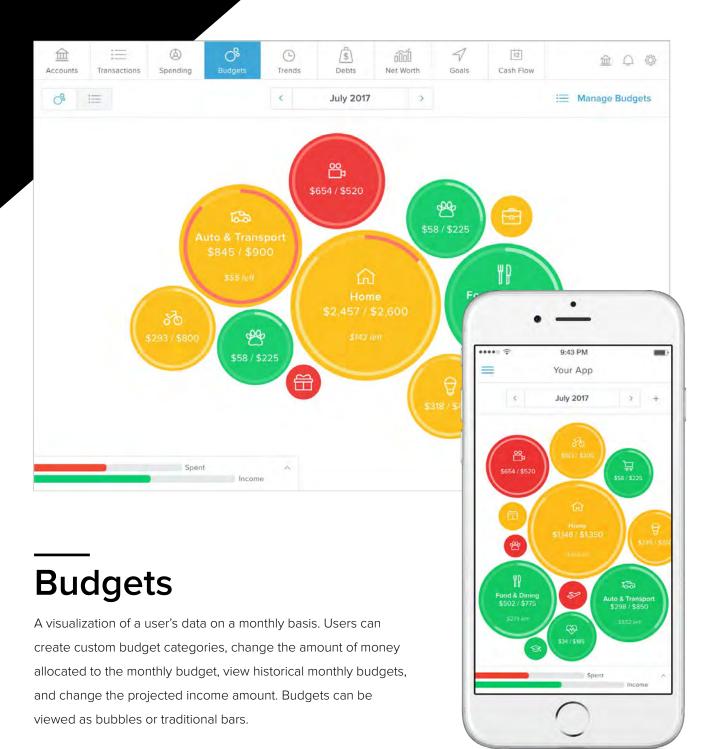

| 388.50        |  |  |  |
| • Jan 13                    | Spotify          | 10.65         |  |  |  |
| Jan 12                      | U of U Hospital  | 217,50        |  |  |  |
| Jan 8                       | Amazon.com       | 103,55        |  |  |  |
| Jan 6                       | Comcast          | 66.24         |  |  |  |
| Jan 6                       | Toys R Us        | 17.09         |  |  |  |
|                             | $\cap$           |               |  |  |  |
|                             |                  |               |  |  |  |



## Spending

A visualization of spending categories over a defined data range. Users can change the data range. Users can change the date range, view a visualization of income sources, and drill down to subcategories and transactions.







#### Trends

A visualization of spending over time divided into categories. Users can drill into subcategory views and see transaction details. They can also track income and define the date range over 3, 6, 9 or 12 months.



### Debts

A tool that enables users to manage a debt plan from their aggregated liability accounts. Users can view balances, APR, last payment date and minimum payment. They can also project debt payoff dates and prioritize the payoff of certain debts.









#### **Net Worth**

A visualization of a user's net worth over time. Users can drill into each month and see how certain transactions affect overall net worth. They can also define the date range over 3, 6, 9 or 12 months.

### Goals

A tool that enables users to manage and visualize their goals on a time