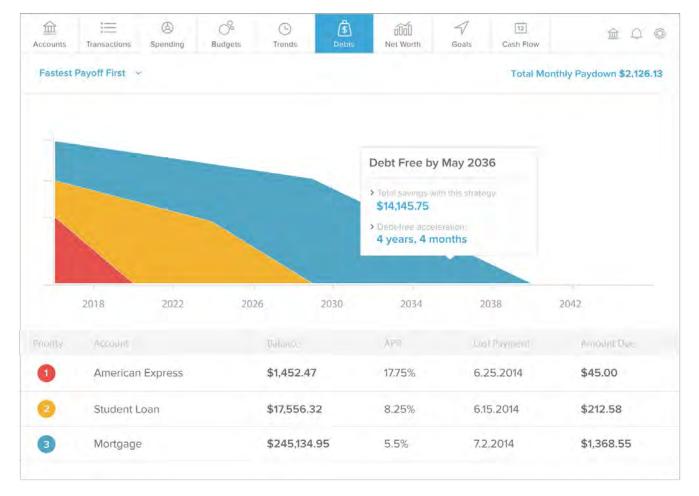

### Debts

A tool that enables users to manage a debt plan from their aggregated liability accounts. Users can view balances, APR, last payment date and minimum payment. They can also project debt payoff dates and prioritize the payoff of certain debts.