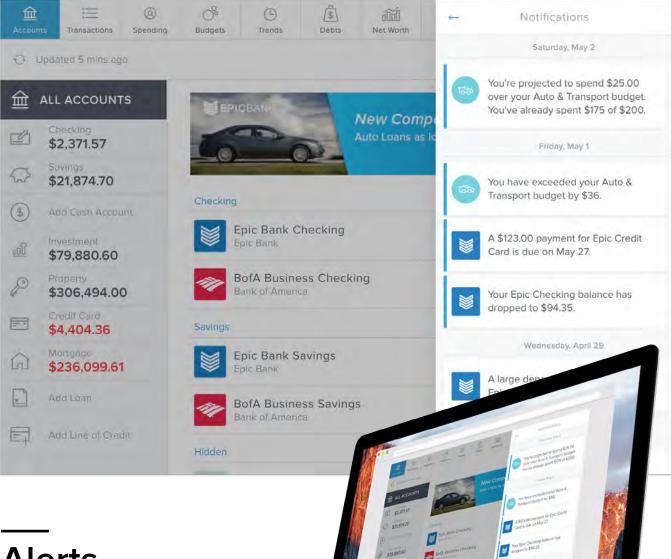

#### Alerts

A notification system that can send SMS and/or email messages to users, based on their preferences. Alerts include: Exceeded Budgets, Debt Payment Reminder, Low Account Balance, Large Deposit, Large Expense/Withdrawal and Fee Charged. Users can define alert thresholds on a per-account and a per-alert basis.