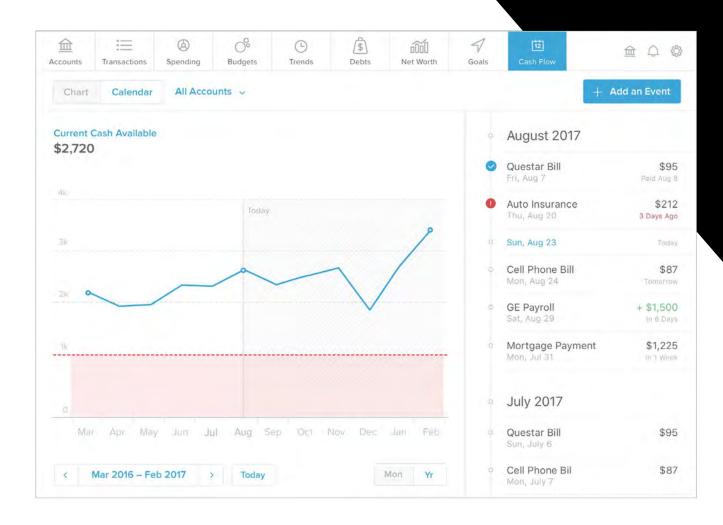

#### **Cash Flow**

A feature that identifies recurring deposits and payments to show spending trends in a clear, simplified view. Account holders can see the impact of additional recurring payments and take action by planning for future expenses.